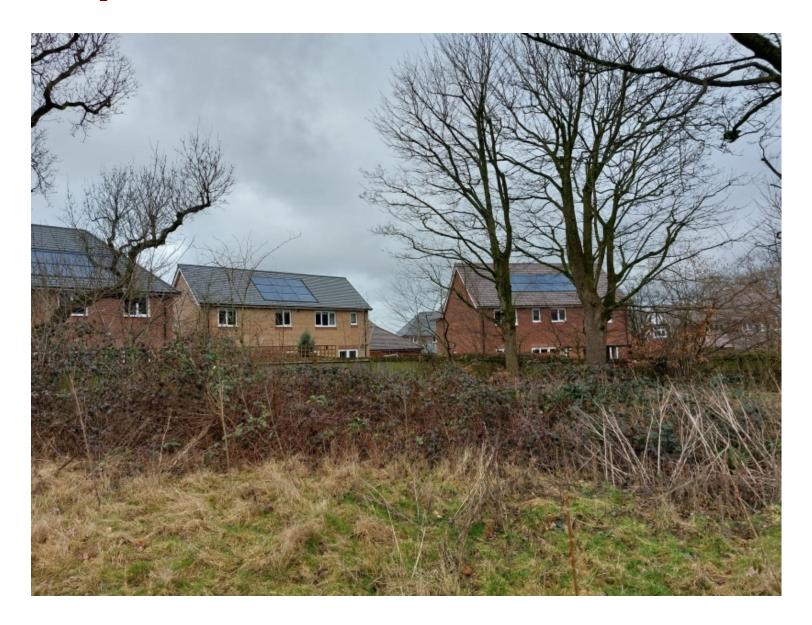

and scale, pursuant to outline planning permission ref: 18/00367/OUTMAJ (Outline planning application for the means of access for up to 10no. residential dwellings, following the demolition of the existing dwelling and garage. All other matters reserved).

## Aerial photograph



#### **Location Plan**



# **Proposed Layout Plan**



### **House Type 5H2443**



### **House Type 4H2432**



## House Type 6H3114



## House Type 5H2381



### House Type 6H2380



#### **Proposed Double Garage**



#### **Proposed Streetscenes**



## **Proposed Landscaping**



## **Proposed Fencing**



## **Proposed Drainage**



# Site photos – proposed site access next to existing Public Right of Way



# Site photos – Public Right of Way to west of the site



## Site photos – Lucas Lane

















#### Site photos – dwelling to south east