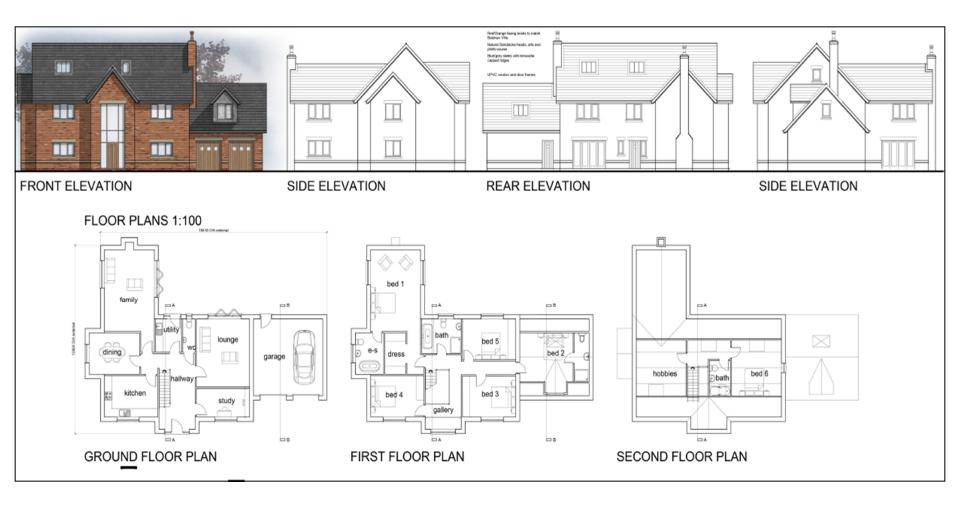

Development Control

**Committee Meeting** 

7<sup>th</sup> March 2023



#### Item 3d

22/00912/REM

Lucas Green, Lucas Lane, Whittle-Le-Woods

Reserved matters application for 6no. dwellings, detailing appearance, landscaping, layout and scale, pursuant to outline planning permission ref: 18/00367/OUTMAJ (Outline planning application for the means of access for up to 10no. residential dwellings, following the demolition of the existing dwelling and garage. All other matters reserved).

## Aerial photograph



#### **Location Plan**



# **Proposed Layout Plan**



### **House Type 5H2443**



### **House Type 4H2432**



## House Type 6H3114



## House Type 5H2381



### House Type 6H2380



#### **Proposed Double Garage**



#### **Proposed Streetscenes**



## **Proposed Landscaping**



## **Proposed Fencing**



## **Proposed Drainage**



# Site photos – proposed site access next to existing Public Right of Way



# Site photos – Public Right of Way to west of the site



## Site photos – Lucas Lane

















#### Site photos – dwelling to south east