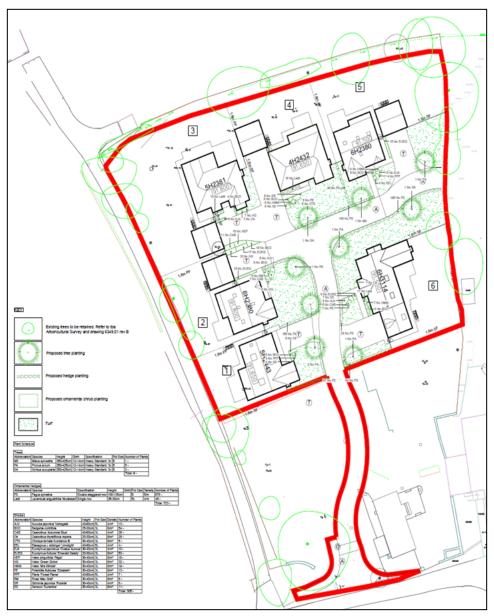

velopment Control

**Committee Meeting** 

7<sup>th</sup> March 2023



#### Item 3d

22/00912/REM

Lucas Green, Lucas Lane, Whittle-Le-Woods

Reserved matters application for 6no. dwellings, detailing appearance, landscaping, layout and scale, pursuant to outline planning permission ref: 18/00367/OUTMAJ (Outline planning application for the means of access for up to 10no. residential dwellings, following the demolition of the existing dwelling and garage. All other matters reserved).

## Aerial photograph



#### **Location Plan**



# **Proposed Layout Plan**



### **House Type 5H2443**



### **House Type 4H2432**



## House Type 6H3114



## House Type 5H2381



### House Type 6H2380



#### **Proposed Double Garage**



#### **Proposed Streetscenes**



## **Proposed Landscaping**



## **Proposed Fencing**



## **Proposed Drainage**



# Site photos – proposed site access next to existing Public Right of Way



# Site photos – Public Right of Way to west of the site



## Site photos – Lucas Lane

















#### Site photos – dwelling to south east