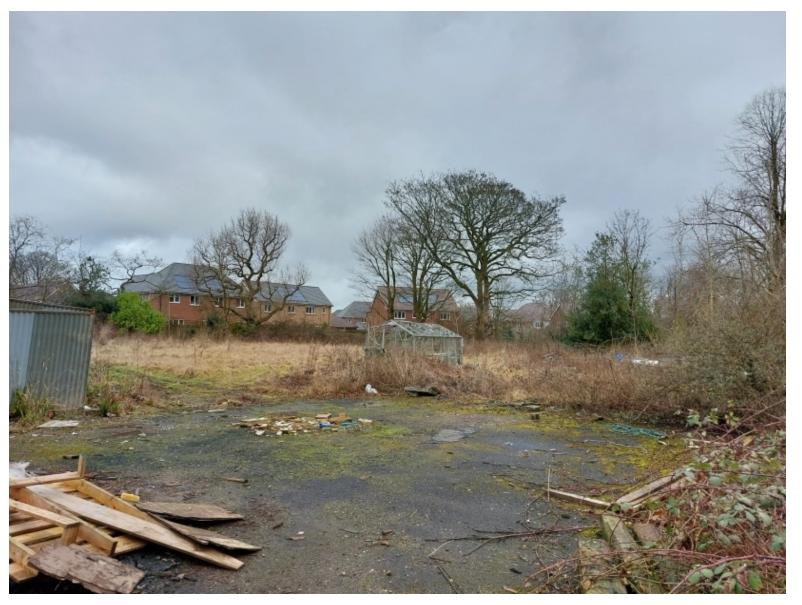

layout and scale, pursuant to outline planning permission ref: 18/00367/OUTMAJ (Outline planning application for the means of access for up to 10no. residential dwellings, following the demolition of the existing dwelling and garage. All other matters reserved).

## Aerial photograph



#### **Location Plan**



# **Proposed Layout Plan**



### **House Type 5H2443**



### **House Type 4H2432**



## House Type 6H3114



## House Type 5H2381



### House Type 6H2380



#### **Proposed Double Garage**



#### **Proposed Streetscenes**



## **Proposed Landscaping**



## **Proposed Fencing**



## **Proposed Drainage**



# Site photos – proposed site access next to existing Public Right of Way



# Site photos – Public Right of Way to west of the site



## Site photos – Lucas Lane

















#### Site photos – dwelling to south east