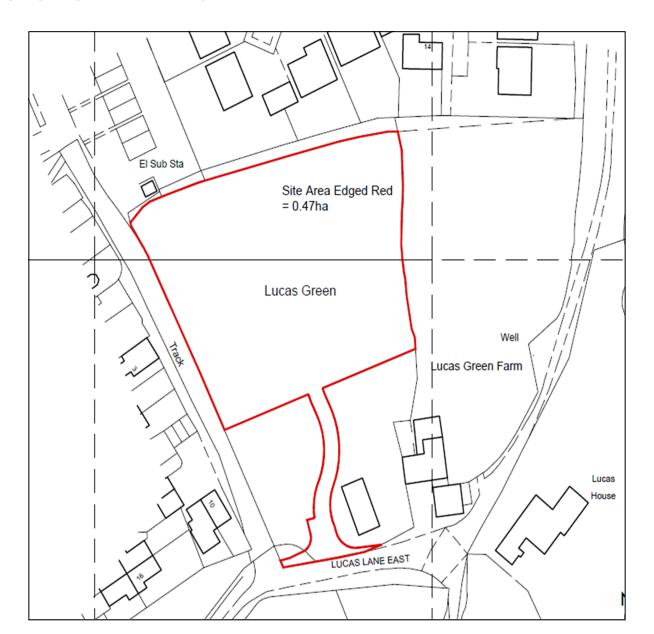

Development Control

**Committee Meeting** 

7<sup>th</sup> March 2023



#### Item 3d

22/00912/REM

Lucas Green, Lucas Lane, Whittle-Le-Woods

Reserved matters application for 6no. dwellings, detailing appearance, landscaping, layout and scale, pursuant to outline planning permission ref: 18/00367/OUTMAJ (Outline planning application for the means of access for up to 10no. residential dwellings, following the demolition of the existing dwelling and garage. All other matters reserved).

## Aerial photograph



#### **Location Plan**



# **Proposed Layout Plan**



### **House Type 5H2443**



### **House Type 4H2432**



## House Type 6H3114



## House Type 5H2381



### House Type 6H2380



#### **Proposed Double Garage**



#### **Proposed Streetscenes**



## **Proposed Landscaping**



## **Proposed Fencing**



## **Proposed Drainage**



# Site photos – proposed site access next to existing Public Right of Way



# Site photos – Public Right of Way to west of the site



## Site photos – Lucas Lane

















#### Site photos – dwelling to south east