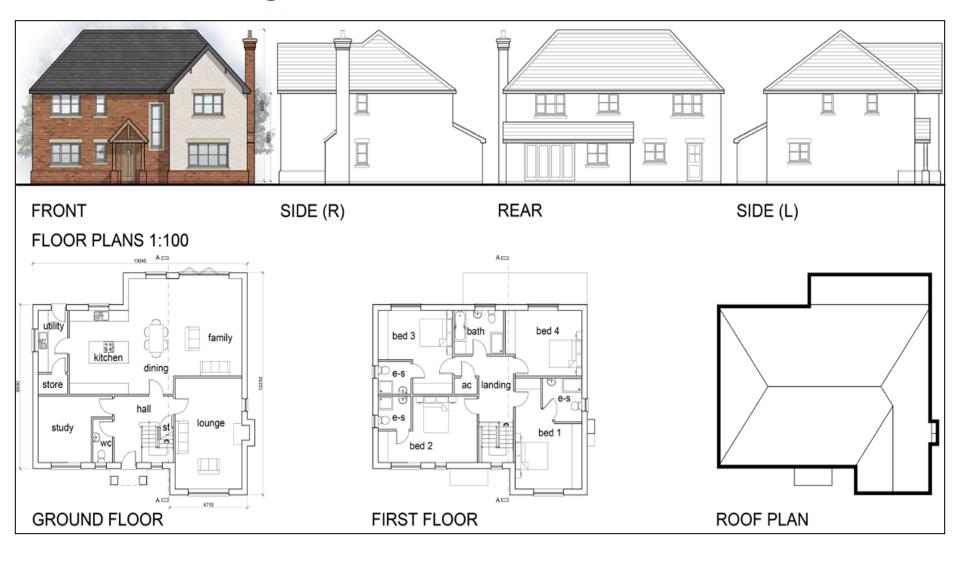

Development Control

**Committee Meeting** 

7<sup>th</sup> March 2023



#### Item 3d

22/00912/REM

Lucas Green, Lucas Lane, Whittle-Le-Woods

Reserved matters application for 6no. dwellings, detailing appearance, landscaping, layout and scale, pursuant to outline planning permission ref: 18/00367/OUTMAJ (Outline planning application for the means of access for up to 10no. residential dwellings, following the demolition of the existing dwelling and garage. All other matters reserved).

## Aerial photograph



#### **Location Plan**



# **Proposed Layout Plan**



### **House Type 5H2443**



### **House Type 4H2432**



## House Type 6H3114



## House Type 5H2381



### House Type 6H2380



#### **Proposed Double Garage**



#### **Proposed Streetscenes**



## **Proposed Landscaping**



## **Proposed Fencing**



## **Proposed Drainage**



# Site photos – proposed site access next to existing Public Right of Way



# Site photos – Public Right of Way to west of the site



## Site photos – Lucas Lane

















#### Site photos – dwelling to south east