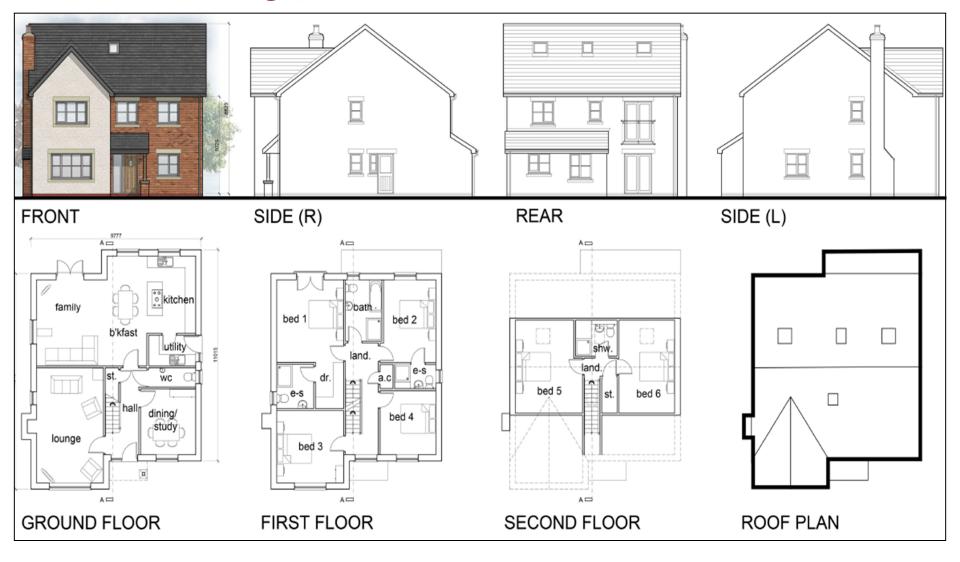

Development Control

**Committee Meeting** 

7<sup>th</sup> March 2023



#### Item 3d

22/00912/REM

Lucas Green, Lucas Lane, Whittle-Le-Woods

Reserved matters application for 6no. dwellings, detailing appearance, landscaping, layout and scale, pursuant to outline planning permission ref: 18/00367/OUTMAJ (Outline planning application for the means of access for up to 10no. residential dwellings, following the demolition of the existing dwelling and garage. All other matters reserved).

## Aerial photograph



#### **Location Plan**



# **Proposed Layout Plan**



### **House Type 5H2443**



### **House Type 4H2432**



## House Type 6H3114



## House Type 5H2381



### House Type 6H2380



#### **Proposed Double Garage**



#### **Proposed Streetscenes**



## **Proposed Landscaping**



## **Proposed Fencing**



## **Proposed Drainage**



# Site photos – proposed site access next to existing Public Right of Way



# Site photos – Public Right of Way to west of the site



## Site photos – Lucas Lane

















#### Site photos – dwelling to south east