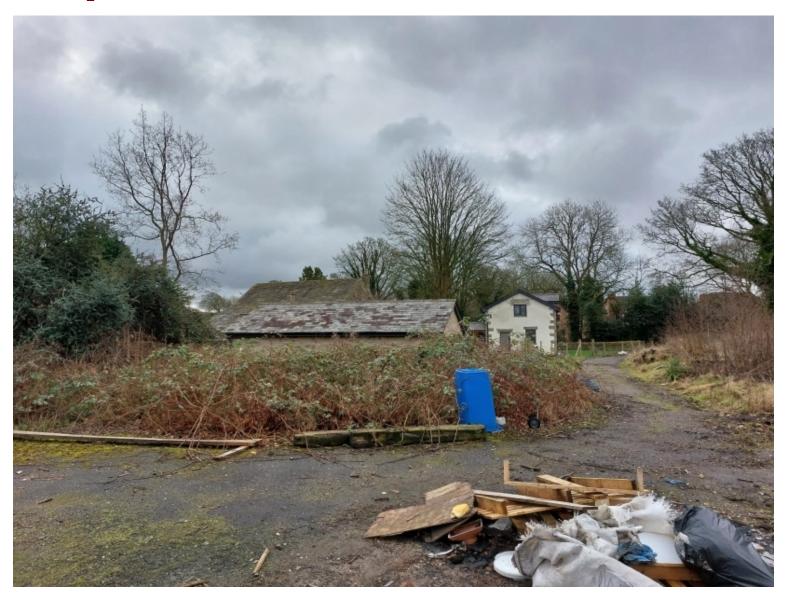

out and scale, pursuant to outline planning permission ref: 18/00367/OUTMAJ (Outline planning application for the means of access for up to 10no. residential dwellings, following the demolition of the existing dwelling and garage. All other matters reserved).

## Aerial photograph



#### **Location Plan**



# **Proposed Layout Plan**



### **House Type 5H2443**



### **House Type 4H2432**



## House Type 6H3114



## House Type 5H2381



### House Type 6H2380



#### **Proposed Double Garage**



#### **Proposed Streetscenes**



## **Proposed Landscaping**



## **Proposed Fencing**



## **Proposed Drainage**



# Site photos – proposed site access next to existing Public Right of Way



# Site photos – Public Right of Way to west of the site



## Site photos – Lucas Lane

















#### Site photos – dwelling to south east