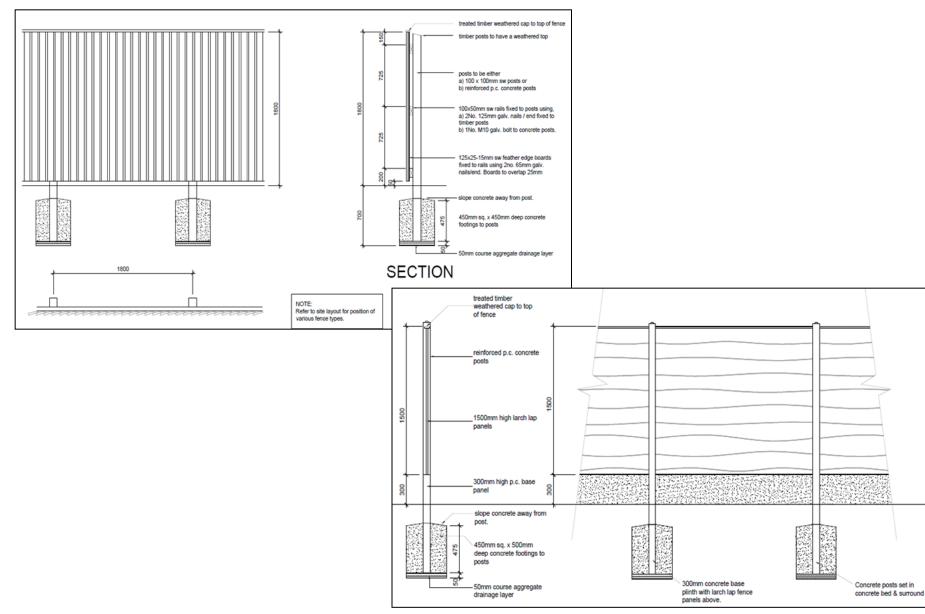

tee Meeting** 

7<sup>th</sup> March 2023



#### Item 3d

22/00912/REM

Lucas Green, Lucas Lane, Whittle-Le-Woods

Reserved matters application for 6no. dwellings, detailing appearance, landscaping, layout and scale, pursuant to outline planning permission ref: 18/00367/OUTMAJ (Outline planning application for the means of access for up to 10no. residential dwellings, following the demolition of the existing dwelling and garage. All other matters reserved).

## Aerial photograph



#### **Location Plan**



# **Proposed Layout Plan**



### **House Type 5H2443**



### **House Type 4H2432**



## House Type 6H3114



## House Type 5H2381



### House Type 6H2380



#### **Proposed Double Garage**



#### **Proposed Streetscenes**



## **Proposed Landscaping**



## **Proposed Fencing**



## **Proposed Drainage**



# Site photos – proposed site access next to existing Public Right of Way



# Site photos – Public Right of Way to west of the site



## Site photos – Lucas Lane

















#### Site photos – dwelling to south east