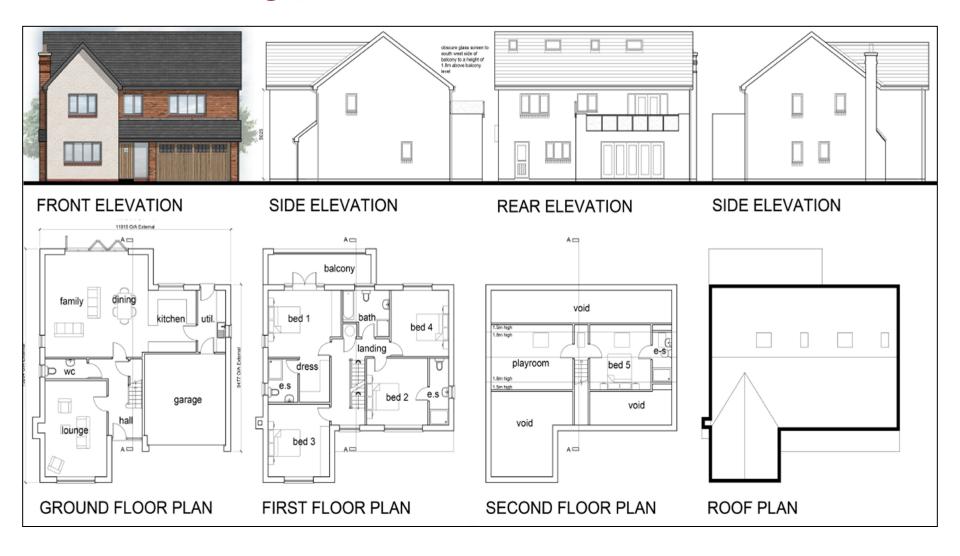

Development Control

**Committee Meeting** 

7<sup>th</sup> March 2023



#### Item 3d

22/00912/REM

Lucas Green, Lucas Lane, Whittle-Le-Woods

Reserved matters application for 6no. dwellings, detailing appearance, landscaping, layout and scale, pursuant to outline planning permission ref: 18/00367/OUTMAJ (Outline planning application for the means of access for up to 10no. residential dwellings, following the demolition of the existing dwelling and garage. All other matters reserved).

## Aerial photograph



#### **Location Plan**



# **Proposed Layout Plan**



### **House Type 5H2443**



### **House Type 4H2432**



## House Type 6H3114



## House Type 5H2381



### House Type 6H2380



#### **Proposed Double Garage**



#### **Proposed Streetscenes**



## **Proposed Landscaping**



## **Proposed Fencing**



## **Proposed Drainage**



# Site photos – proposed site access next to existing Public Right of Way



# Site photos – Public Right of Way to west of the site



## Site photos – Lucas Lane

















#### Site photos – dwelling to south east