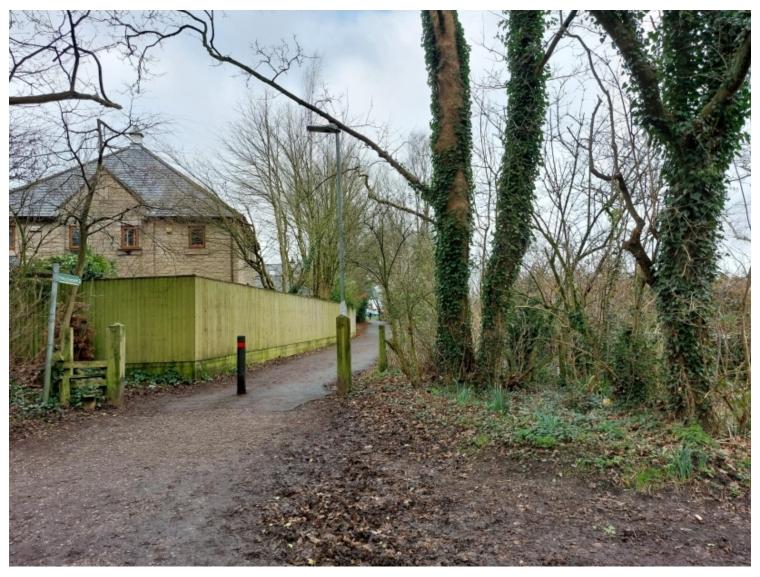

detailing appearance, landscaping, layout and scale, pursuant to outline planning permission ref: 18/00367/OUTMAJ (Outline planning application for the means of access for up to 10no. residential dwellings, following the demolition of the existing dwelling and garage. All other matters reserved).

## Aerial photograph



#### **Location Plan**



# **Proposed Layout Plan**



### **House Type 5H2443**



### **House Type 4H2432**



## House Type 6H3114



## House Type 5H2381



### House Type 6H2380



#### **Proposed Double Garage**



#### **Proposed Streetscenes**



## **Proposed Landscaping**



## **Proposed Fencing**



## **Proposed Drainage**



# Site photos – proposed site access next to existing Public Right of Way



# Site photos – Public Right of Way to west of the site



## Site photos – Lucas Lane

















#### Site photos – dwelling to south east