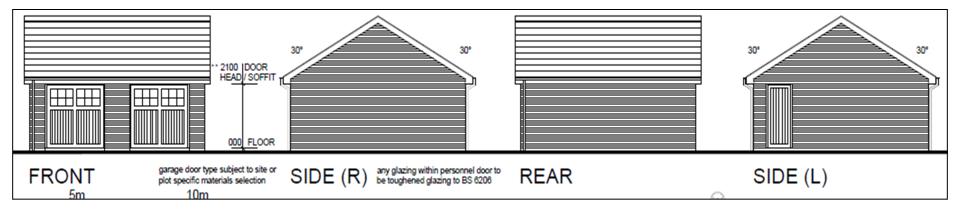

Development Control

**Committee Meeting** 

7<sup>th</sup> March 2023



#### Item 3d

22/00912/REM

Lucas Green, Lucas Lane, Whittle-Le-Woods

Reserved matters application for 6no. dwellings, detailing appearance, landscaping, layout and scale, pursuant to outline planning permission ref: 18/00367/OUTMAJ (Outline planning application for the means of access for up to 10no. residential dwellings, following the demolition of the existing dwelling and garage. All other matters reserved).

## Aerial photograph



#### **Location Plan**



# **Proposed Layout Plan**



### **House Type 5H2443**



### **House Type 4H2432**



## House Type 6H3114



## House Type 5H2381



### House Type 6H2380



#### **Proposed Double Garage**



#### **Proposed Streetscenes**



## **Proposed Landscaping**



## **Proposed Fencing**



## **Proposed Drainage**



# Site photos – proposed site access next to existing Public Right of Way



# Site photos – Public Right of Way to west of the site



## Site photos – Lucas Lane

















#### Site photos – dwelling to south east