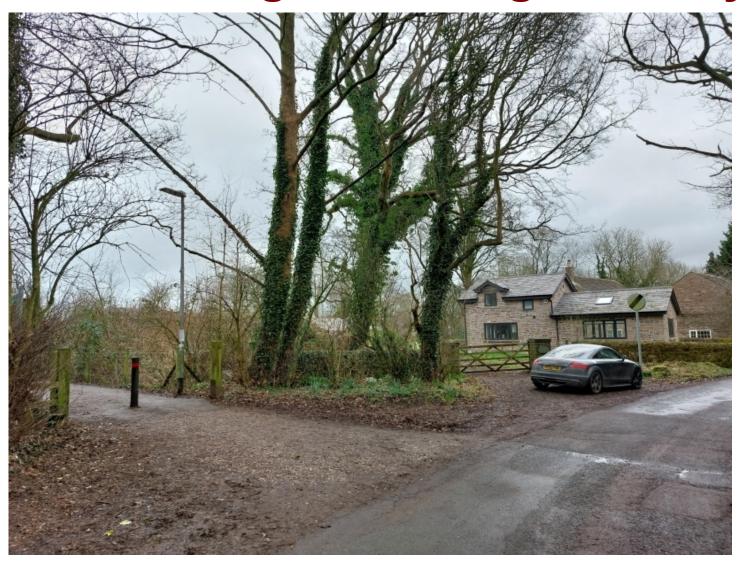

-Le-Woods

Reserved matters application for 6no. dwellings, detailing appearance, landscaping, layout and scale, pursuant to outline planning permission ref: 18/00367/OUTMAJ (Outline planning application for the means of access for up to 10no. residential dwellings, following the demolition of the existing dwelling and garage. All other matters reserved).

## Aerial photograph



#### **Location Plan**



# **Proposed Layout Plan**



### **House Type 5H2443**



### **House Type 4H2432**



## House Type 6H3114



## House Type 5H2381



### House Type 6H2380



#### **Proposed Double Garage**



#### **Proposed Streetscenes**



## **Proposed Landscaping**



## **Proposed Fencing**



## **Proposed Drainage**



# Site photos – proposed site access next to existing Public Right of Way



# Site photos – Public Right of Way to west of the site



## Site photos – Lucas Lane

















#### Site photos – dwelling to south east