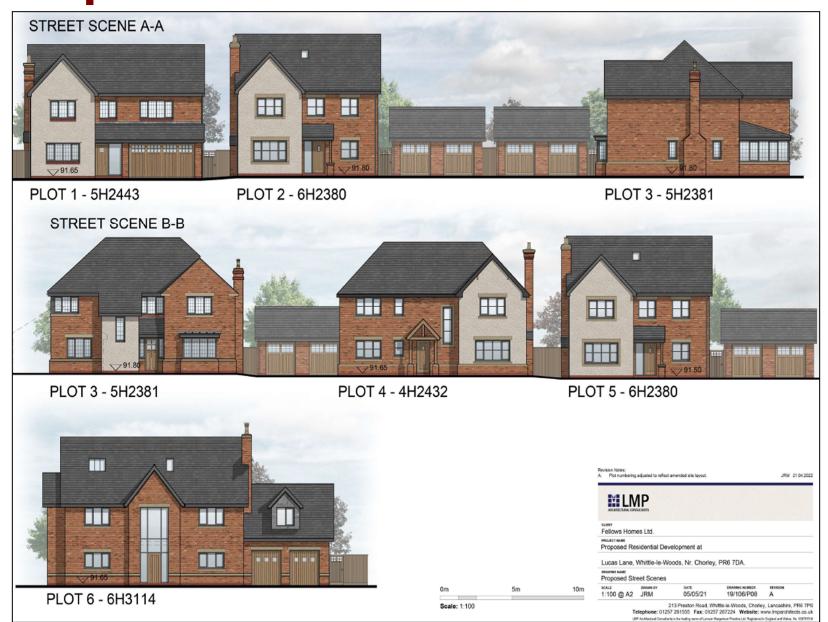

Development Control

**Committee Meeting** 

7<sup>th</sup> March 2023



#### Item 3d

22/00912/REM

Lucas Green, Lucas Lane, Whittle-Le-Woods

Reserved matters application for 6no. dwellings, detailing appearance, landscaping, layout and scale, pursuant to outline planning permission ref: 18/00367/OUTMAJ (Outline planning application for the means of access for up to 10no. residential dwellings, following the demolition of the existing dwelling and garage. All other matters reserved).

## Aerial photograph



#### **Location Plan**



# **Proposed Layout Plan**



### **House Type 5H2443**



### **House Type 4H2432**



## House Type 6H3114



## House Type 5H2381



### House Type 6H2380



#### **Proposed Double Garage**



#### **Proposed Streetscenes**



## **Proposed Landscaping**



## **Proposed Fencing**



## **Proposed Drainage**



# Site photos – proposed site access next to existing Public Right of Way



# Site photos – Public Right of Way to west of the site



## Site photos – Lucas Lane

















#### Site photos – dwelling to south east