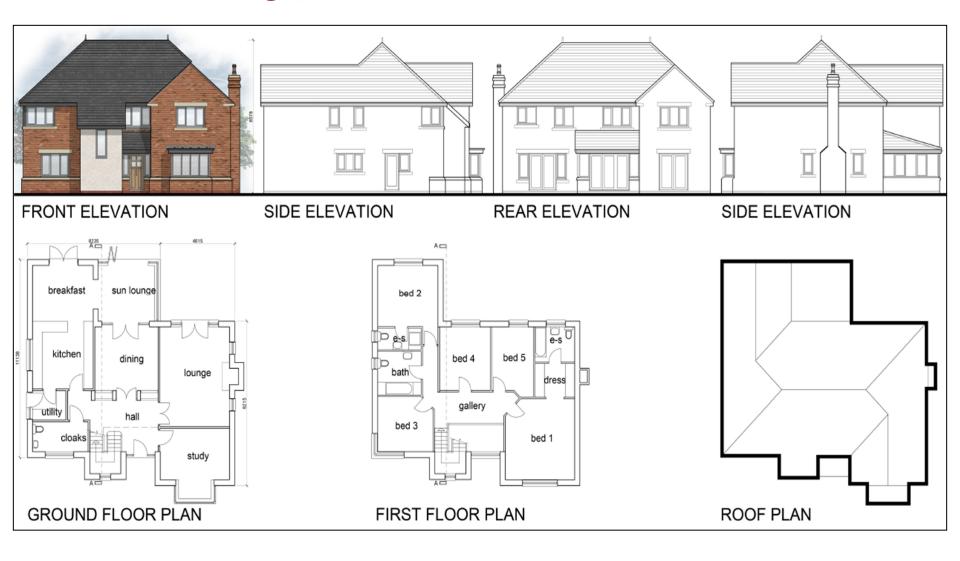

Development Control

**Committee Meeting** 

7<sup>th</sup> March 2023



#### Item 3d

22/00912/REM

Lucas Green, Lucas Lane, Whittle-Le-Woods

Reserved matters application for 6no. dwellings, detailing appearance, landscaping, layout and scale, pursuant to outline planning permission ref: 18/00367/OUTMAJ (Outline planning application for the means of access for up to 10no. residential dwellings, following the demolition of the existing dwelling and garage. All other matters reserved).

## Aerial photograph



#### **Location Plan**



# **Proposed Layout Plan**



### **House Type 5H2443**



### **House Type 4H2432**



## House Type 6H3114



## House Type 5H2381



### House Type 6H2380



#### **Proposed Double Garage**



#### **Proposed Streetscenes**



## **Proposed Landscaping**



## **Proposed Fencing**



## **Proposed Drainage**



# Site photos – proposed site access next to existing Public Right of Way



# Site photos – Public Right of Way to west of the site



## Site photos – Lucas Lane

















#### Site photos – dwelling to south east