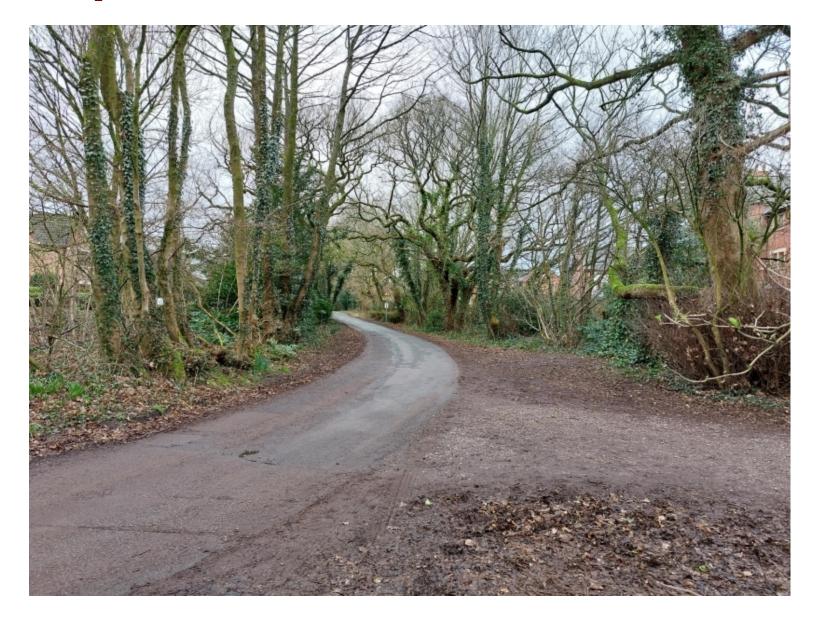

ing, layout and scale, pursuant to outline planning permission ref: 18/00367/OUTMAJ (Outline planning application for the means of access for up to 10no. residential dwellings, following the demolition of the existing dwelling and garage. All other matters reserved).

## Aerial photograph



#### **Location Plan**



# **Proposed Layout Plan**



### **House Type 5H2443**



### **House Type 4H2432**



## House Type 6H3114



## House Type 5H2381



### House Type 6H2380



#### **Proposed Double Garage**



#### **Proposed Streetscenes**



## **Proposed Landscaping**



## **Proposed Fencing**



## **Proposed Drainage**



# Site photos – proposed site access next to existing Public Right of Way



# Site photos – Public Right of Way to west of the site



## Site photos – Lucas Lane

















#### Site photos – dwelling to south east