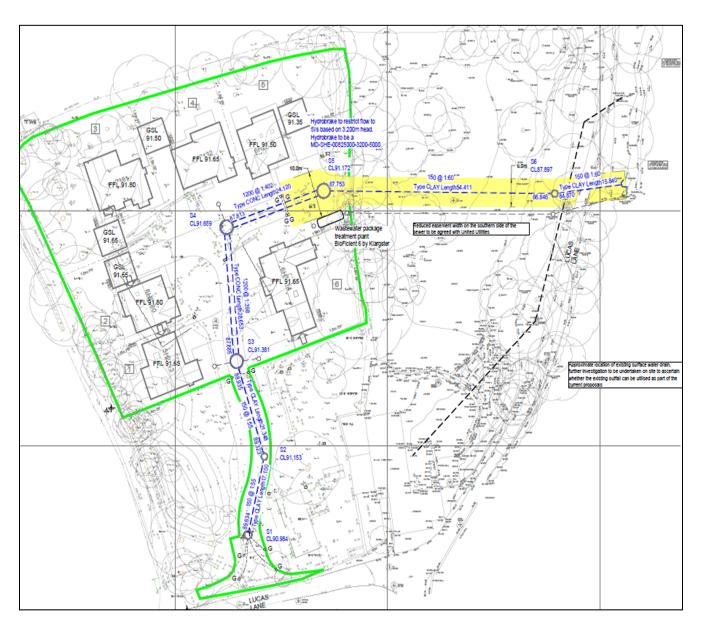

p> March 2023



#### Item 3d

22/00912/REM

Lucas Green, Lucas Lane, Whittle-Le-Woods

Reserved matters application for 6no. dwellings, detailing appearance, landscaping, layout and scale, pursuant to outline planning permission ref: 18/00367/OUTMAJ (Outline planning application for the means of access for up to 10no. residential dwellings, following the demolition of the existing dwelling and garage. All other matters reserved).

## Aerial photograph



#### **Location Plan**



# **Proposed Layout Plan**



### **House Type 5H2443**



### **House Type 4H2432**



## House Type 6H3114



## House Type 5H2381



### House Type 6H2380



#### **Proposed Double Garage**



#### **Proposed Streetscenes**



## **Proposed Landscaping**



## **Proposed Fencing**



## **Proposed Drainage**



# Site photos – proposed site access next to existing Public Right of Way



# Site photos – Public Right of Way to west of the site



## Site photos – Lucas Lane

















#### Site photos – dwelling to south east