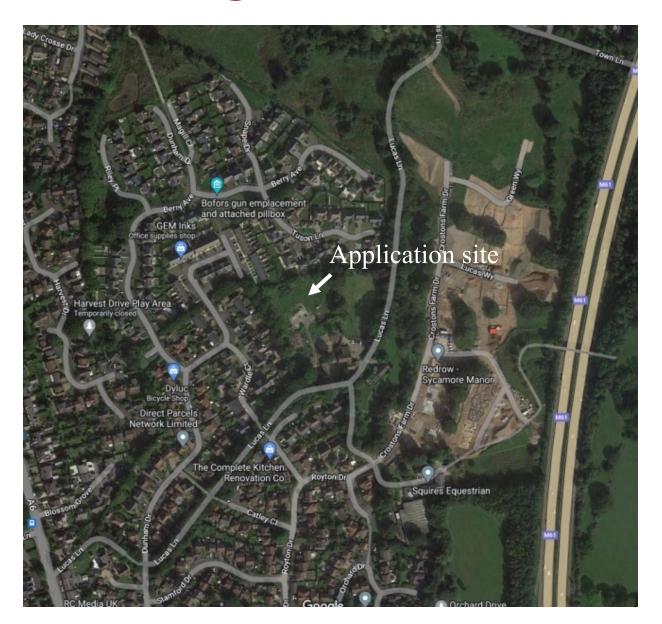

Development Control

**Committee Meeting** 

7<sup>th</sup> March 2023



#### Item 3d

22/00912/REM

Lucas Green, Lucas Lane, Whittle-Le-Woods

Reserved matters application for 6no. dwellings, detailing appearance, landscaping, layout and scale, pursuant to outline planning permission ref: 18/00367/OUTMAJ (Outline planning application for the means of access for up to 10no. residential dwellings, following the demolition of the existing dwelling and garage. All other matters reserved).

## Aerial photograph



#### **Location Plan**



# **Proposed Layout Plan**



### **House Type 5H2443**



### **House Type 4H2432**



## House Type 6H3114



## House Type 5H2381



### House Type 6H2380



#### **Proposed Double Garage**



#### **Proposed Streetscenes**



## **Proposed Landscaping**



## **Proposed Fencing**



## **Proposed Drainage**



# Site photos – proposed site access next to existing Public Right of Way



# Site photos – Public Right of Way to west of the site



## Site photos – Lucas Lane

















#### Site photos – dwelling to south east