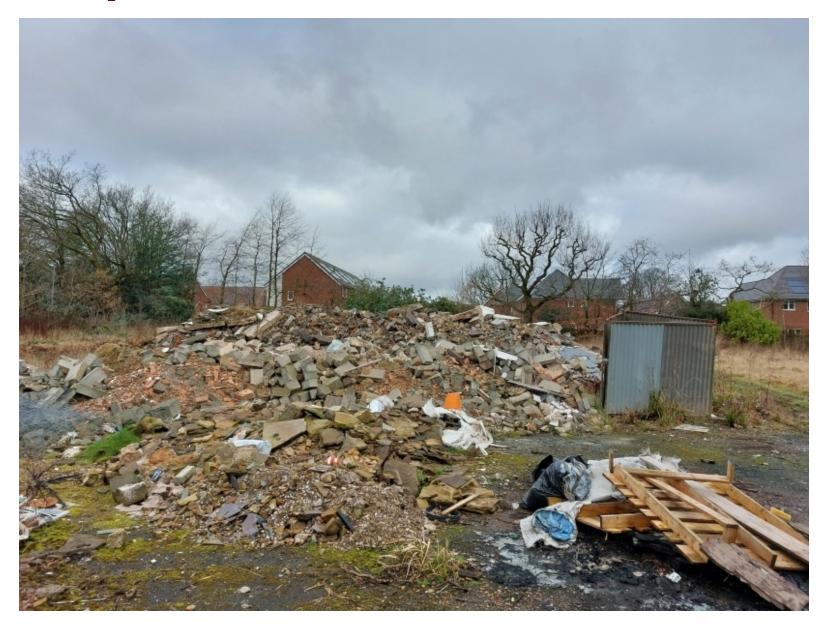

g, layout and scale, pursuant to outline planning permission ref: 18/00367/OUTMAJ (Outline planning application for the means of access for up to 10no. residential dwellings, following the demolition of the existing dwelling and garage. All other matters reserved).

## Aerial photograph



#### **Location Plan**



# **Proposed Layout Plan**



### **House Type 5H2443**



### **House Type 4H2432**



## House Type 6H3114



## House Type 5H2381



### House Type 6H2380



#### **Proposed Double Garage**



#### **Proposed Streetscenes**



## **Proposed Landscaping**



## **Proposed Fencing**



## **Proposed Drainage**



# Site photos – proposed site access next to existing Public Right of Way



# Site photos – Public Right of Way to west of the site



## Site photos – Lucas Lane

















#### Site photos – dwelling to south east