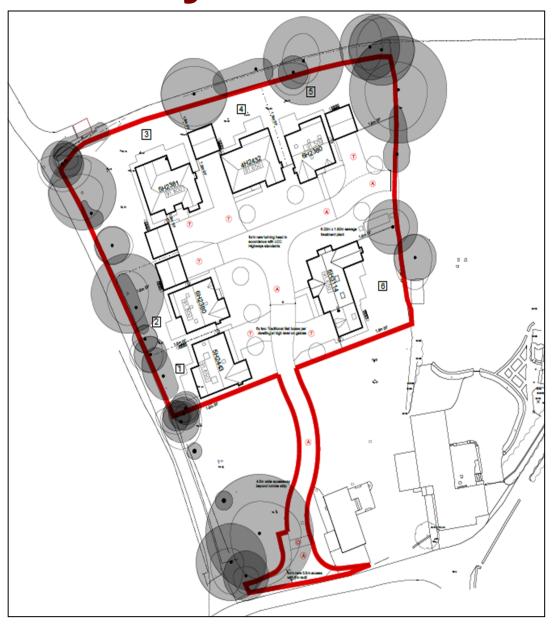

Development Control

**Committee Meeting** 

7<sup>th</sup> March 2023



#### Item 3d

22/00912/REM

Lucas Green, Lucas Lane, Whittle-Le-Woods

Reserved matters application for 6no. dwellings, detailing appearance, landscaping, layout and scale, pursuant to outline planning permission ref: 18/00367/OUTMAJ (Outline planning application for the means of access for up to 10no. residential dwellings, following the demolition of the existing dwelling and garage. All other matters reserved).

## Aerial photograph



#### **Location Plan**



# **Proposed Layout Plan**



### **House Type 5H2443**



### **House Type 4H2432**



## House Type 6H3114



## House Type 5H2381



### House Type 6H2380



#### **Proposed Double Garage**



#### **Proposed Streetscenes**



## **Proposed Landscaping**



## **Proposed Fencing**



## **Proposed Drainage**



# Site photos – proposed site access next to existing Public Right of Way



# Site photos – Public Right of Way to west of the site



## Site photos – Lucas Lane

















#### Site photos – dwelling to south east